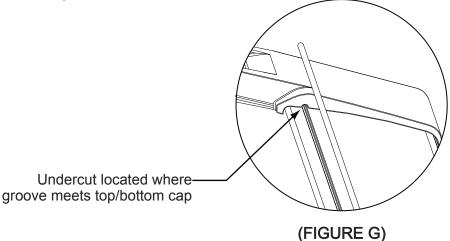

### **DOOR ACCENT TRIM**

Factory-installed Door Accent Trim can be replaced with provided color options using a thin tool to gently lift out of the groove.

Install new Accent Trim by inserting one end into the undercut of the top. Slowly press into the door groove while holding Trim in position. DO NOT stretch while pressing into groove to prevent sliding.

When the bottom of the door is reached, adjust remaining length as needed and insert into undercut. (FIGURE G)