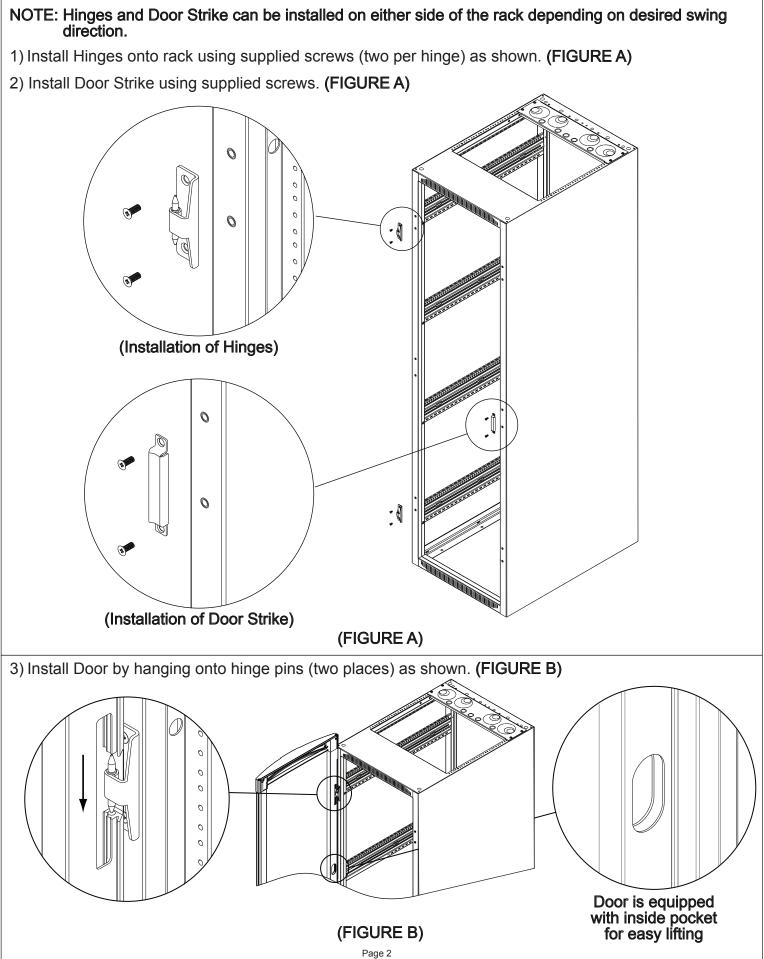

Thank you for purchasing the Arc (Curved) Front Door. Please read these instructions thoroughly before installing this product.



# INSTALLATION





## **CUSTOMIZATION OPTIONS**

Top and bottom panels can be removed for customization by removing the clips (two clips per panel) as shown. (FIGURE F)



### **DOOR ACCENT TRIM**

Factory-installed Door Accent Trim can be replaced with provided color options using a thin tool to gently lift out of the groove.

Install new Accent Trim by inserting one end into the undercut of the top. Slowly press into the door groove while holding Trim in position. DO NOT stretch while pressing into groove to prevent sliding.

When the bottom of the door is reached, adjust remaining length as needed and insert into undercut. (FIGURE G)



### WARRANTY

Middle Atlantic Products, Inc. (the "Company") warrants the Arc (Curved) Front Door to be free from defects in material or workmanship under normal use a