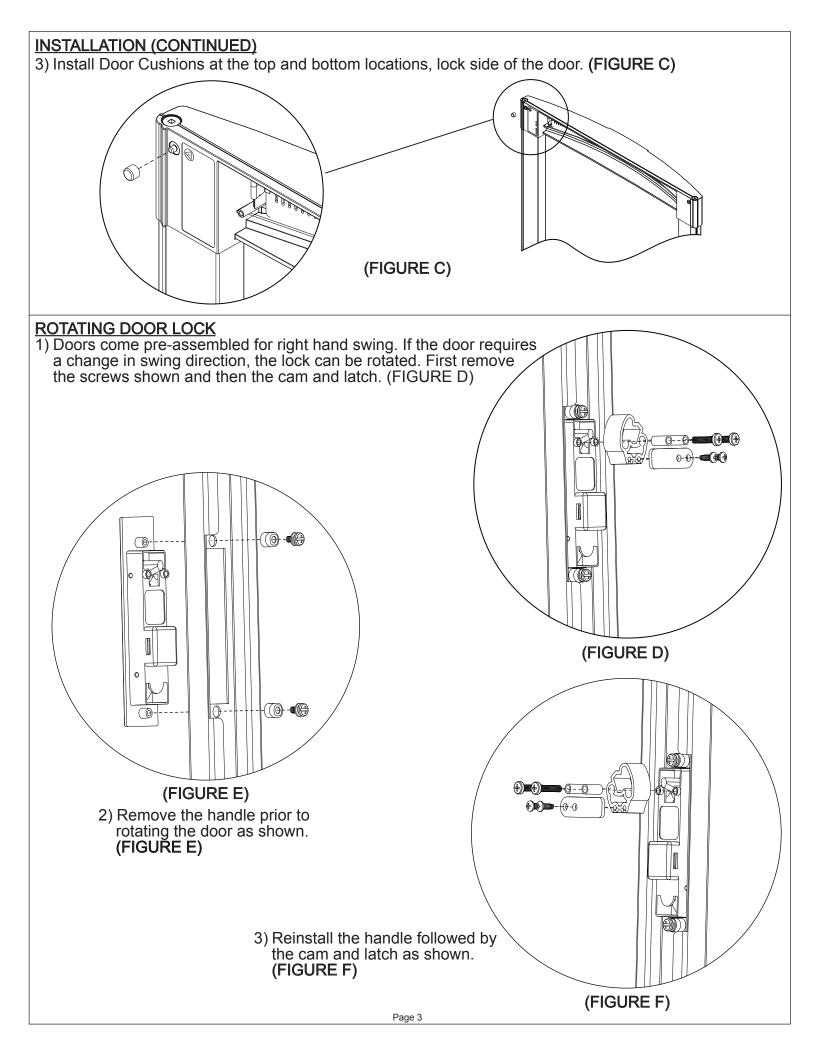

Thank you for purchasing the Arc (Curved) Front Door. Please read these instructions thoroughly before installing this product.



# INSTALLATION





## **CUSTOMIZATION OPTIONS**

Top and bottom panels can be removed for customization by removing the clips (two clips per panel) as shown. (FIGURE F)



### **DOOR ACCENT TRIM**

Factory-installed Door Accent Trim can be replaced with provided color options using a thin tool to gently lift out of the groove.

Install new Accent Trim by inserting one end into the undercut of the top. Slowly press into the door groove while holding Trim in position. DO NOT stretch while pressing into groove to prevent sliding.

When the bottom of the door is reached, adjust remaining length as needed and insert into undercut. (FIGURE G)



### WARRANTY

Middle Atlantic Products, Inc. (the "Company") warrants the Arc (Curved) Front Door to be free from defects in material or workmanship under normal use and