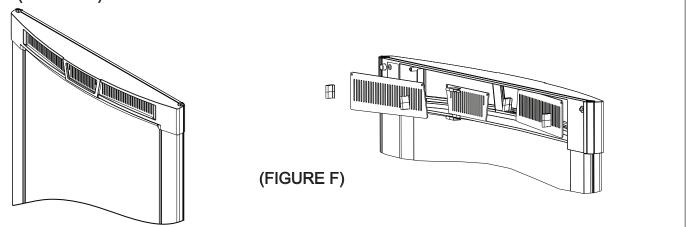

## **CUSTOMIZATION OPTIONS**

Top and bottom panels can be removed for customization by removing the clips (two clips per panel) as shown. (FIGURE F)